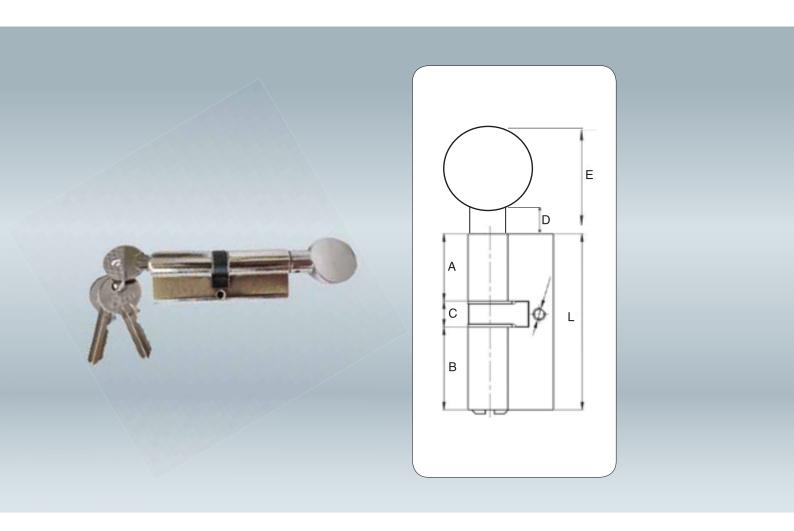

## Zamak Barel Topuzlu

Zinc Cylinder with Knob Cylindre à bouton en Zinc

| Kod<br>Code<br>Code | L   | А  | В  | С  | D  | E  | / | -0 | Pirinç<br>Brass | *** |
|---------------------|-----|----|----|----|----|----|---|----|-----------------|-----|
| BZ 012              | 68  | 26 | 32 | 10 | 12 | 44 | 1 | 3  | ✓               | 60  |
| BZ 013              | 83  | 35 | 38 | 10 | 12 | 44 | 1 | 3  | ✓               | 60  |
| BZ 014              | 90  | 35 | 45 | 10 | 12 | 44 | 1 | 3  | ✓               | 60  |
| BZ 015              | 100 | 40 | 50 | 10 | 12 | 44 | 1 | 3  | <b>√</b>        | 60  |