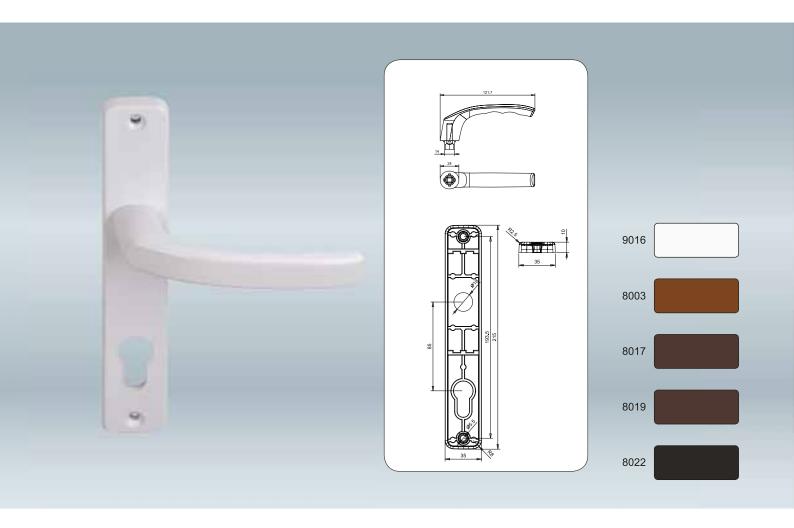

## Alüminyum Yaylı Kapı Kolu Silindirli 25/85 mm

Aluminium Door Handle with Spring, Cylindirical 25/85 mm Poignée de porte cylindrique a ressort, en aluminium 25/85mm

| Kod<br>Code<br>Code | Kilit Şekli<br>Keyhole<br>Forme de Serrure | Yay<br>Spring<br>Le Ressort | Merkez Mesafesi<br>Axis Distance<br>Distance de L'axe | А   | В   | Demir Uzunluk<br>Iron Bar<br>Barre de Fer | Kare<br>Square<br>Le carré | Vida Boyu<br>Screws Lenght (mm)<br>La Longueur du Vis | + |    |
|---------------------|--------------------------------------------|-----------------------------|-------------------------------------------------------|-----|-----|-------------------------------------------|----------------------------|-------------------------------------------------------|---|----|
| 030030              | 0                                          | ✓                           | 25 / 85 mm                                            | 215 | 195 | 115 mm                                    | 8                          | M5*80                                                 | 2 | 30 |
| 030030/60           | 0                                          | ✓                           | 25 / 85 mm                                            | 215 | 195 | 105 mm                                    | 8                          | M5*70                                                 | 2 | 30 |
| 030030/80           | 0                                          | ✓                           | 25 / 85 mm                                            | 215 | 195 | 135 mm                                    | 8                          | M5*90                                                 | 2 | 30 |