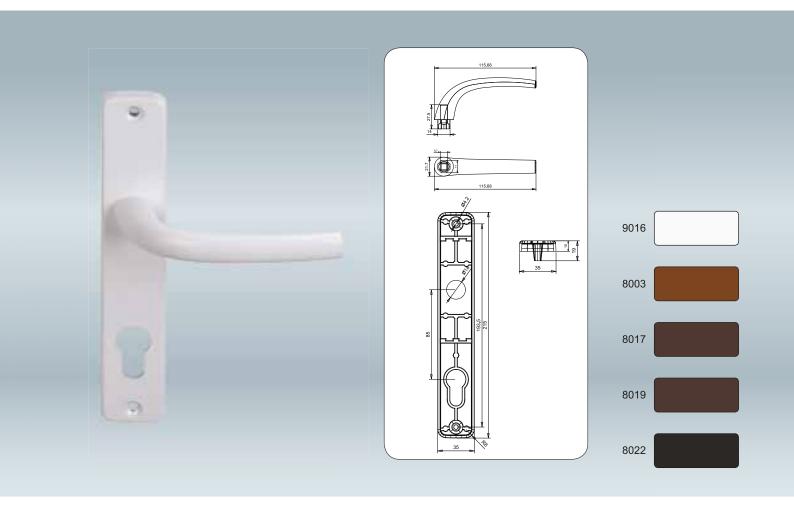

## Alüminyum Yaylı Kapı Kolu Silindirli 25/85 mm

Aluminium Door Handle with Spring, Cylindirical 25/85 mm
Poignée de porte cylindrique avec ressort, en aluminium 25/85mm

| Kod<br>Code<br>Code | Kilit Şekli<br>Keyhole<br>Forme de Serrure | Yay<br>Spring<br>Le Ressort | Merkez Mesafesi<br>Axis Distance<br>Distance de L'axe | А   | В   | Demir Uzunluk<br>Iron Bar<br>Barre de Fer | Kare<br>Square<br>Le carré | Vida Boyu<br>Screws Lenght (mm)<br>La Longueur du Vis | <b>+</b> |    |
|---------------------|--------------------------------------------|-----------------------------|-------------------------------------------------------|-----|-----|-------------------------------------------|----------------------------|-------------------------------------------------------|----------|----|
| 050030              | 0                                          | <b>√</b>                    | 25 / 85 mm                                            | 215 | 195 | 115 mm                                    | 8                          | M5*80                                                 | 2        | 30 |
| 050030/60           | 0                                          | ✓                           | 25 / 85 mm                                            | 215 | 195 | 105 mm                                    | 8                          | M5*70                                                 | 2        | 30 |
| 050030/80           | 0                                          | <b>√</b>                    | 25 / 85 mm                                            | 215 | 195 | 135 mm                                    | 8                          | M5*90                                                 | 2        | 30 |

## Alüminyum Yaylı Kapı Kolu WC 25/90 mm

Aluminium Door Handle with Spring, WC 25/90 mm Poignée de porte avec ressort pour WC, en aluminium 25/90 mm

| Kod<br>Code<br>Code | Kilit Şekli<br>Keyhole<br>Forme de Serrure | Yay<br>Spring<br>Le Ressort | Merkez Mesafesi<br>Axis Distance<br>Distance de L'axe | А   | В   | Demir Uzunluk<br>Iron Bar<br>Barre de Fer | Kare<br>Square<br>Le carré | Vida Boyu<br>Screws Lenght (mm)<br>La Longueur du Vis |   |    |
|---------------------|--------------------------------------------|-----------------------------|-------------------------------------------------------|-----|-----|-------------------------------------------|----------------------------|-------------------------------------------------------|---|----|
| 052570              |                                            | $\checkmark$                | 25 / 90 mm                                            | 215 | 195 | 115 mm/80 mm                              | 8                          | M5*80                                                 | 2 | 30 |
| 052570/60           |                                            | $\checkmark$                | 25 / 90 mm                                            | 215 | 195 | 105 mm/ 80 mm                             | 8                          | M5*70                                                 | 2 | 30 |
| 052570/80           |                                            | ✓                           | 25 / 90 mm                                            | 215 | 195 | 135 mm/ 105 mm                            | 8                          | M5*90                                                 | 2 | 30 |

## Alüminyum Yaylı Kapı Kolu Barelsiz 25/85 mm

Aluminium Door Handle with Spring, Balcony 25/85 mm Poignée de porte avec ressort pour balcon, en aluminium 25/85 mm

| Kod<br>Code<br>Code | Kilit Şekli<br>Keyhole<br>Forme de Serrure | Yay<br>Spring<br>Le Ressort | Merkez Mesafesi<br>Axis Distance<br>Distance de L'axe | Α   | В   | Demir Uzunluk<br>Iron Bar<br>Barre de Fer | Kare<br>Square<br>Le carré | Vida Boyu<br>Screws Lenght (mm)<br>La Longueur du Vis | <b>+</b> |    |
|---------------------|--------------------------------------------|-----------------------------|-------------------------------------------------------|-----|-----|-------------------------------------------|----------------------------|-------------------------------------------------------|----------|----|
| 052580              |                                            | <b>√</b>                    | 25 / 85 mm                                            | 215 | 195 | 115 mm/80 mm                              | 8                          | M5*80                                                 | 2        | 30 |
| 052580/60           |                                            | ✓                           | 25 / 85 mm                                            | 215 | 195 | 105 mm/ 80 mm                             | 8                          | M5*70                                                 | 2        | 30 |
| 052580/80           |                                            | <b>√</b>                    | 25 / 85 mm                                            | 215 | 195 | 135 mm/ 105 mm                            | 8                          | M5*90                                                 | 2        | 30 |