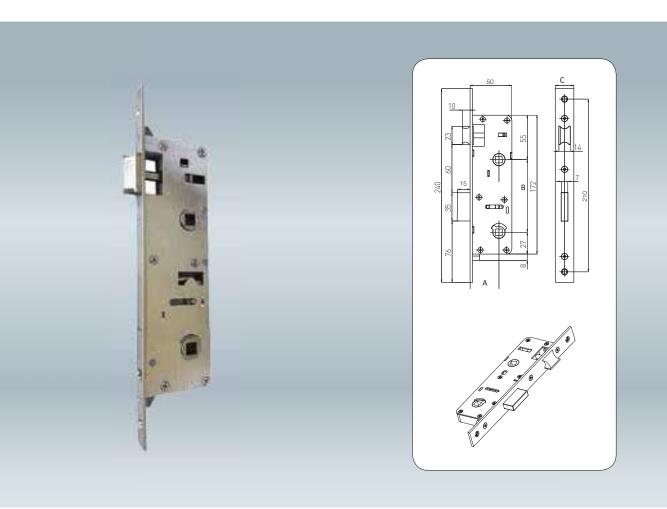

## Alüminyum Kapı Kilidi Silindirli 35/85 mm

Aluminium Door Lock Cylindirical 35/85 mm Serrure de Porte Cylindrique en Aluminium 35/85 mm

| Kod<br>Code<br>Code | А  | В  | С  | *** |
|---------------------|----|----|----|-----|
| 23-35-85            | 35 | 90 | 23 | 30  |

## Alüminyum Kapı Kilidi WC 35/90 mm

Aluminium Door Lock WC 35/90 mm Serrure de porte WC en Aluminium 35/90 mm

| Kod<br>Code<br>Code | А  | В  | С  |    |
|---------------------|----|----|----|----|
| WC 23               | 35 | 90 | 23 | 30 |