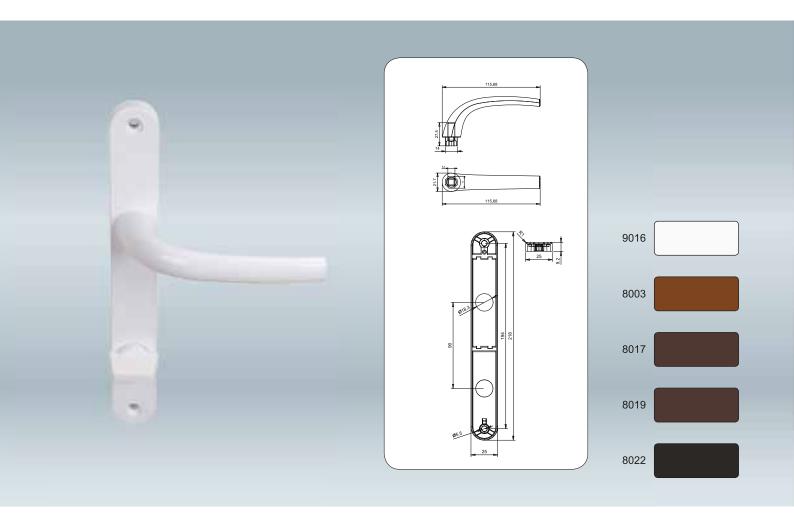

### Alüminyum Yaylı Kapı Kolu Barelsiz 25/85 mm

Aluminium Door Handle with Spring, Balcony 25/85 mm Poignée de porte avec ressort pour balcon, en aluminium 25/85 mm

| Kod<br>Code<br>Code | Kilit Şekli<br>Keyhole<br>Forme de Serrure | Yay<br>Spring<br>Le Ressort | Merkez Mesafesi<br>Axis Distance<br>Distance de L'axe | А   | В   | Demir Uzunluk<br>Iron Bar<br>Barre de Fer | Kare<br>Square<br>Le carré | Vida Boyu<br>Screws Lenght (mm)<br>La Longueur du Vis | <b>+</b> |    |
|---------------------|--------------------------------------------|-----------------------------|-------------------------------------------------------|-----|-----|-------------------------------------------|----------------------------|-------------------------------------------------------|----------|----|
| 032580              |                                            | $\checkmark$                | 25 / 85 mm                                            | 215 | 195 | 115 mm/80 mm                              | 8                          | M5*80                                                 | 2        | 30 |
| 032580/60           |                                            | ✓                           | 25 / 85 mm                                            | 215 | 195 | 105 mm/80 mm                              | 8                          | M5*70                                                 | 2        | 30 |
| 032580/80           |                                            | ✓                           | 25 / 85 mm                                            | 215 | 195 | 135 mm/100 mm                             | 8                          | M5*90                                                 | 2        | 30 |