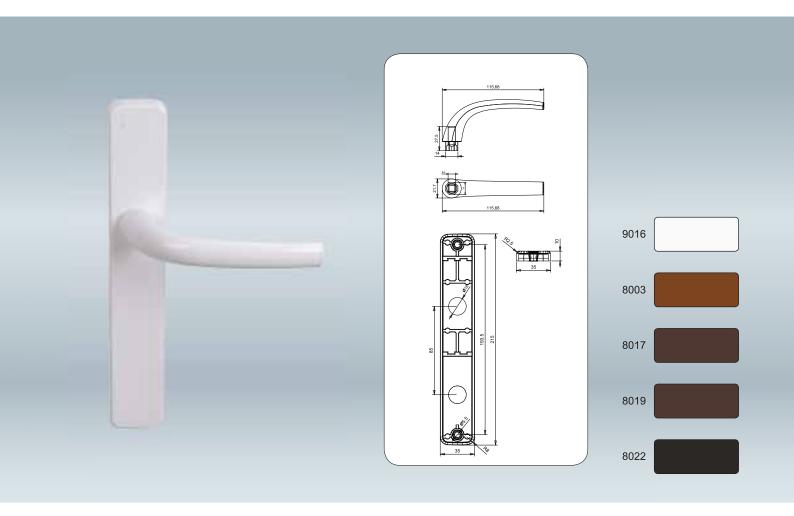

### Alüminyum Yaylı Kapı Kolu Barelsiz 25/85 mm

Aluminium Door Handle with Spring, Balcony 25/85 mm Poignée de porte avec ressort pour balcon, en aluminium 25/85 mm

| Kod<br>Code<br>Code | Kilit Şekli<br>Keyhole<br>Forme de Serrure | Yay<br>Spring<br>Le Ressort | Merkez Mesafesi<br>Axis Distance<br>Distance de L'axe | А   | В   | Demir Uzunluk<br>Iron Bar<br>Barre de Fer | Kare<br>Square<br>Le carré | Vida Boyu<br>Screws Lenght (mm)<br>La Longueur du Vis | <b>+</b> |    |
|---------------------|--------------------------------------------|-----------------------------|-------------------------------------------------------|-----|-----|-------------------------------------------|----------------------------|-------------------------------------------------------|----------|----|
| 032580              |                                            | $\checkmark$                | 25 / 85 mm                                            | 215 | 195 | 115 mm/80 mm                              | 8                          | M5*80                                                 | 2        | 30 |
| 032580/60           |                                            | ✓                           | 25 / 85 mm                                            | 215 | 195 | 105 mm/80 mm                              | 8                          | M5*70                                                 | 2        | 30 |
| 032580/80           |                                            | ✓                           | 25 / 85 mm                                            | 215 | 195 | 135 mm/100 mm                             | 8                          | M5*90                                                 | 2        | 30 |