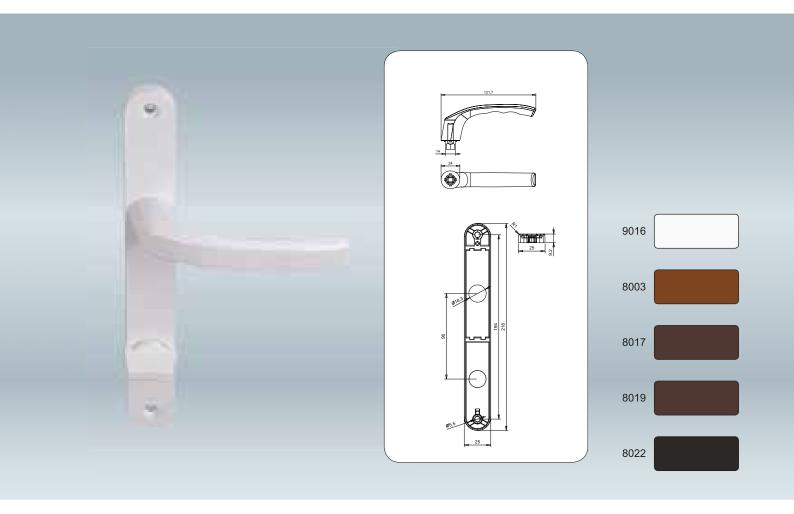

## Alüminyum Yaylı Kapı Kolu Silindirli 25/85 mm

Aluminium Door Handle with Spring, Cylindirical 25/85 mm
Poignée de porte cylindrique avec ressort, en aluminium 25/85mm

| Kod<br>Code<br>Code | Kilit Şekli<br>Keyhole<br>Forme de Serrure | Yay<br>Spring<br>Le Ressort | Merkez Mesafesi<br>Axis Distance<br>Distance de L'axe | А   | В   | Demir Uzunluk<br>Iron Bar<br>Barre de Fer | Kare<br>Square<br>Le carré | Vida Boyu<br>Screws Lenght (mm)<br>La Longueur du Vis | <b>+</b> |    |
|---------------------|--------------------------------------------|-----------------------------|-------------------------------------------------------|-----|-----|-------------------------------------------|----------------------------|-------------------------------------------------------|----------|----|
| 050030              | 0                                          | <b>√</b>                    | 25 / 85 mm                                            | 215 | 195 | 115 mm                                    | 8                          | M5*80                                                 | 2        | 30 |
| 050030/60           | 0                                          | ✓                           | 25 / 85 mm                                            | 215 | 195 | 105 mm                                    | 8                          | M5*70                                                 | 2        | 30 |
| 050030/80           | 0                                          | <b>√</b>                    | 25 / 85 mm                                            | 215 | 195 | 135 mm                                    | 8                          | M5*90                                                 | 2        | 30 |