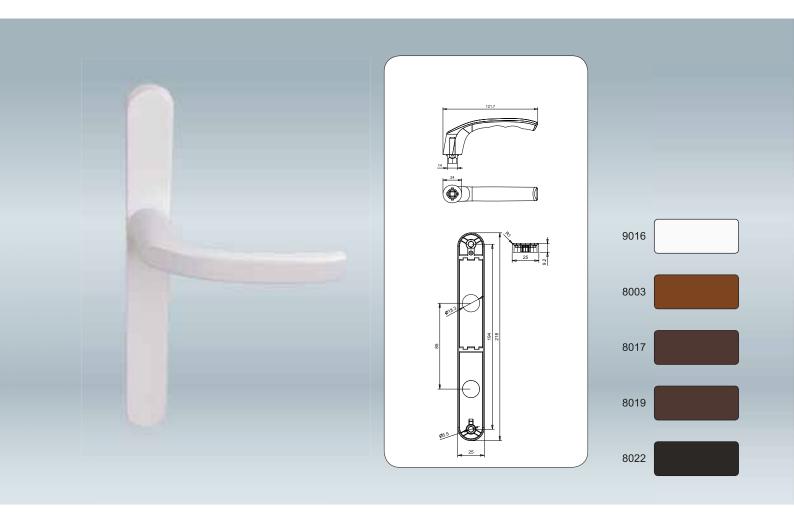

## Alüminyum Yaylı Kapı Kolu Silindirli 25/85 mm

Aluminium Door Handle with Spring, Cylindirical 25/85 mm Poignée de porte cylindrique a ressort, en aluminium 25/85mm

| Kod<br>Code<br>Code | Kilit Şekli<br>Keyhole<br>Forme de Serrure | Yay<br>Spring<br>Le Ressort | Merkez Mesafesi<br>Axis Distance<br>Distance de L'axe | А   | В   | Demir Uzunluk<br>Iron Bar<br>Barre de Fer | Kare<br>Square<br>Le carré | Vida Boyu<br>Screws Lenght (mm)<br>La Longueur du Vis | + |    |
|---------------------|--------------------------------------------|-----------------------------|-------------------------------------------------------|-----|-----|-------------------------------------------|----------------------------|-------------------------------------------------------|---|----|
| 030030              | 0                                          | ✓                           | 25 / 85 mm                                            | 215 | 195 | 115 mm                                    | 8                          | M5*80                                                 | 2 | 30 |
| 030030/60           | 0                                          | ✓                           | 25 / 85 mm                                            | 215 | 195 | 105 mm                                    | 8                          | M5*70                                                 | 2 | 30 |
| 030030/80           | 0                                          | ✓                           | 25 / 85 mm                                            | 215 | 195 | 135 mm                                    | 8                          | M5*90                                                 | 2 | 30 |