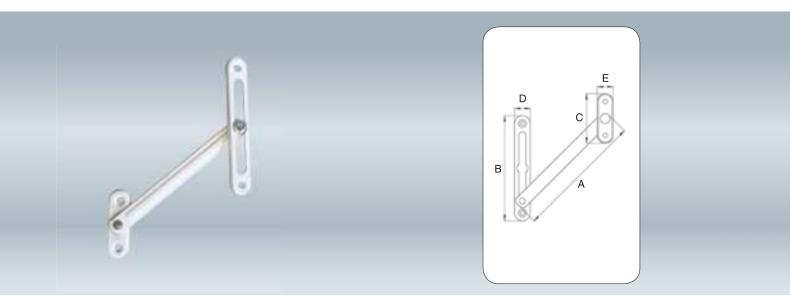

### Vasistas Makas 22 cm

Transom Scissors 22 cm Compas a Soufflet 22 cm

| Kod<br>Code<br>Code | А   | В   | С  | D     | E     | **  |
|---------------------|-----|-----|----|-------|-------|-----|
| BA 801              | 220 | 108 | 51 | 16,20 | 16,30 | 300 |

#### Vasistas Makas 13 cm

Transom Scissors 13 cm Compas a Soufflet 13 cm

| Kod<br>Code<br>Code | А   | В   | С  | D     | E     |     |
|---------------------|-----|-----|----|-------|-------|-----|
| BA 802              | 130 | 108 | 51 | 16,20 | 16,30 | 300 |