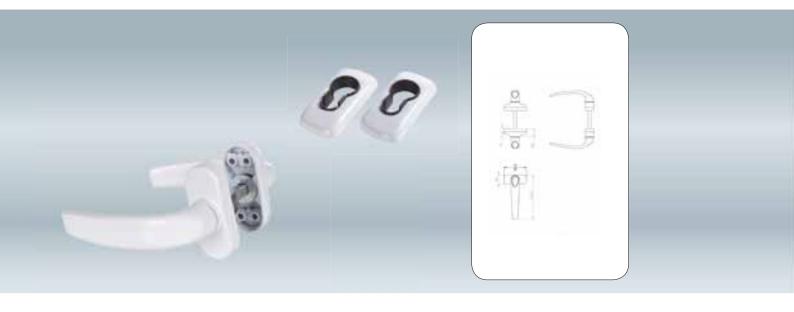

## Alüminyum Yaylı Kapı Kolu Silindirli 25/85 mm

Aluminium Door Handle with Spring, Cylindirical 25/85 mm Poignée de porte cylindrique a ressort, en aluminium 25/85mm

| Kod<br>Code<br>Code | Kilit Şekli<br>Keyhole<br>Forme de Serrure | Yay<br>Spring<br>Le Ressort | Merkez Mesafesi<br>Axis Distance<br>Distance de L'axe | А   | В   | Demir Uzunluk<br>Iron Bar<br>Barre de Fer | Kare<br>Square<br>Le carré | Vida Boyu<br>Screws Lenght (mm)<br>La Longueur du Vis | + |    |
|---------------------|--------------------------------------------|-----------------------------|-------------------------------------------------------|-----|-----|-------------------------------------------|----------------------------|-------------------------------------------------------|---|----|
| 030030              | 0                                          | ✓                           | 25 / 85 mm                                            | 215 | 195 | 115 mm                                    | 8                          | M5*80                                                 | 2 | 30 |
| 030030/60           | 0                                          | ✓                           | 25 / 85 mm                                            | 215 | 195 | 105 mm                                    | 8                          | M5*70                                                 | 2 | 30 |
| 030030/80           | 0                                          | ✓                           | 25 / 85 mm                                            | 215 | 195 | 135 mm                                    | 8                          | M5*90                                                 | 2 | 30 |