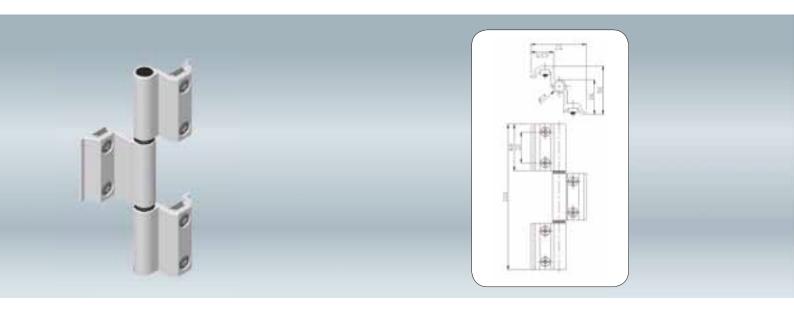

# 3D Zamak Ayarlı Kapı Menteşe

3D Zinc Adjustable Door Hinge Charnière de porte Ajustable 3D en zinc

| Kod<br>Code<br>Code |    |
|---------------------|----|
| 010027              | 24 |

## 3D Alüminyum Ayarlı Kapı Menteşe

3D Aluminium Adjustable Door Hinge Charnière de porte Ajustable 3D en Aluminium

| Kod<br>Code<br>Code | ** |
|---------------------|----|
| 010017              | 24 |