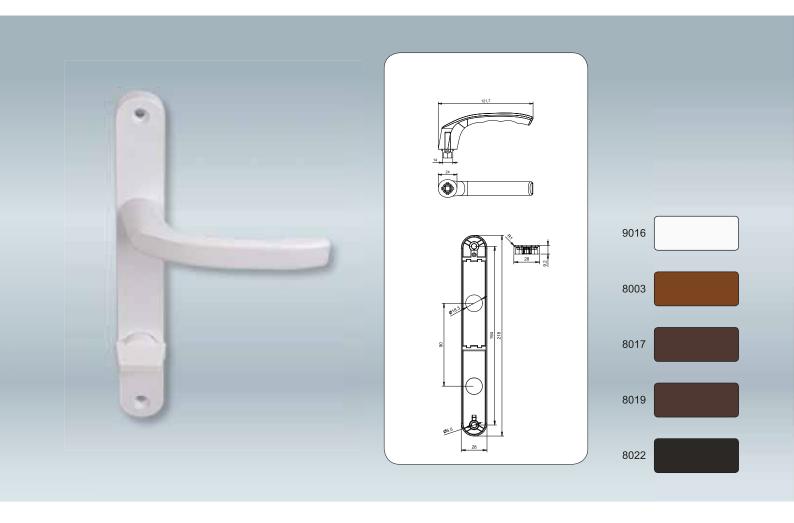

### Alüminyum Yaylı Kapı Kolu Barelsiz 25/85 mm

Aluminium Door Handle with Spring, Balcony 25/85 mm Poignée de porte avec ressort pour balcon, en aluminium 25/85 mm

| Kod<br>Code<br>Code | Kilit Şekli<br>Keyhole<br>Forme de Serrure | Yay<br>Spring<br>Le Ressort | Merkez Mesafesi<br>Axis Distance<br>Distance de L'axe | А   | В   | Demir Uzunluk<br>Iron Bar<br>Barre de Fer | Kare<br>Square<br>Le carré | Vida Boyu<br>Screws Lenght (mm)<br>La Longueur du Vis | <b>+</b> |    |
|---------------------|--------------------------------------------|-----------------------------|-------------------------------------------------------|-----|-----|-------------------------------------------|----------------------------|-------------------------------------------------------|----------|----|
| 032580              |                                            | $\checkmark$                | 25 / 85 mm                                            | 215 | 195 | 115 mm/80 mm                              | 8                          | M5*80                                                 | 2        | 30 |
| 032580/60           |                                            | ✓                           | 25 / 85 mm                                            | 215 | 195 | 105 mm/80 mm                              | 8                          | M5*70                                                 | 2        | 30 |
| 032580/80           |                                            | ✓                           | 25 / 85 mm                                            | 215 | 195 | 135 mm/100 mm                             | 8                          | M5*90                                                 | 2        | 30 |