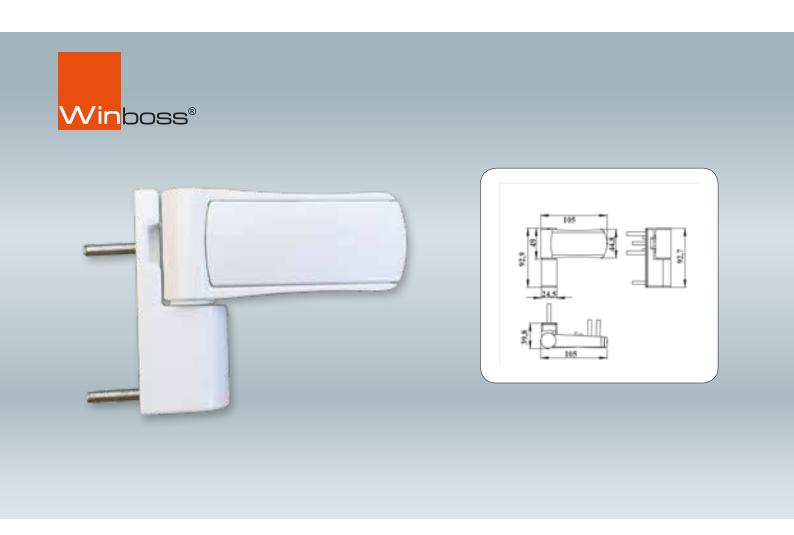

### Eksenel Kol Çift Dilli

Aluminium Axial Window Handle Poignée de fenetre en Aluminium

| Kod<br>Code<br>Code | *  |
|---------------------|----|
| AA-278              | 50 |

#### Sürme Tetik Kol

Sliding Window Handle Poignée de fenêtre Coulissante

| Kod<br>Code<br>Code |     |
|---------------------|-----|
| AA-272              | 100 |