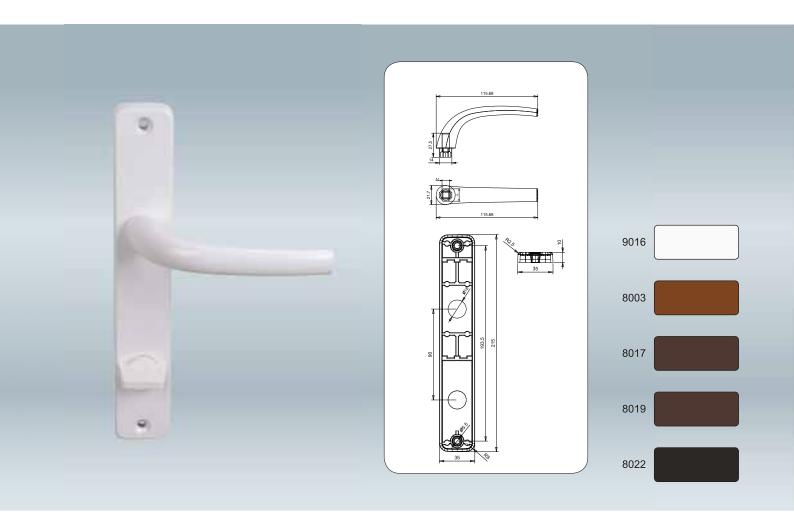

## Alüminyum Yaylı Kapı Kolu Silindirli 25/85 mm

Aluminium Door Handle with Spring, Cylindirical 25/85 mm Poignée de porte cylindrique a ressort, en aluminium 25/85mm

| Kod<br>Code<br>Code | Kilit Şekli<br>Keyhole<br>Forme de Serrure | Yay<br>Spring<br>Le Ressort | Merkez Mesafesi<br>Axis Distance<br>Distance de L'axe | А   | В   | Demir Uzunluk<br>Iron Bar<br>Barre de Fer | Kare<br>Square<br>Le carré | Vida Boyu<br>Screws Lenght (mm)<br>La Longueur du Vis | + |    |
|---------------------|--------------------------------------------|-----------------------------|-------------------------------------------------------|-----|-----|-------------------------------------------|----------------------------|-------------------------------------------------------|---|----|
| 030030              | 0                                          | ✓                           | 25 / 85 mm                                            | 215 | 195 | 115 mm                                    | 8                          | M5*80                                                 | 2 | 30 |
| 030030/60           | 0                                          | ✓                           | 25 / 85 mm                                            | 215 | 195 | 105 mm                                    | 8                          | M5*70                                                 | 2 | 30 |
| 030030/80           | 0                                          | ✓                           | 25 / 85 mm                                            | 215 | 195 | 135 mm                                    | 8                          | M5*90                                                 | 2 | 30 |