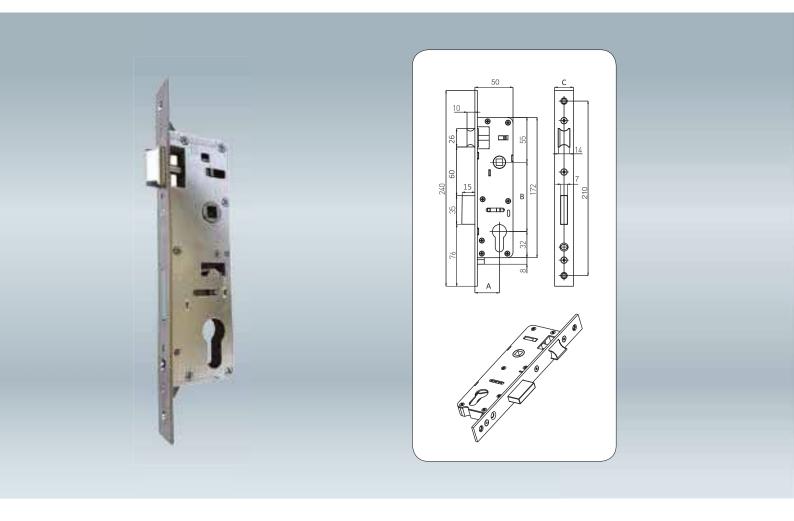

## Alüminyum Kapı Kilidi Silindirli 35/85 mm

Aluminium Door Lock Cylindirical 35/85 mm Serrure de Porte Cylindrique en Aluminium 35/85 mm

| Kod<br>Code<br>Code | А  | В  | С  | *** |
|---------------------|----|----|----|-----|
| 23-35-85            | 35 | 90 | 23 | 30  |

## Alüminyum Kapı Kilidi WC 35/90 mm

Aluminium Door Lock WC 35/90 mm Serrure de porte WC en Aluminium 35/90 mm

| Kod<br>Code<br>Code | А  | В  | С  |    |
|---------------------|----|----|----|----|
| WC 23               | 35 | 90 | 23 | 30 |