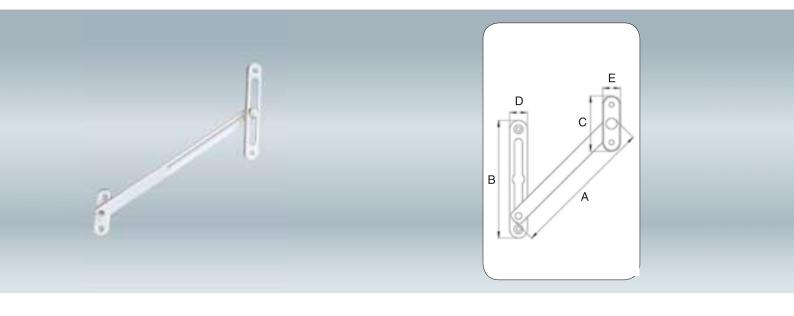

### Vasistas Makas 22 cm

Transom Scissors 22 cm Compas a Soufflet 22 cm

| Kod<br>Code<br>Code | А   | В   | С  | D     | E     | **  |
|---------------------|-----|-----|----|-------|-------|-----|
| BA 801              | 220 | 108 | 51 | 16,20 | 16,30 | 300 |

#### Vasistas Makas 13 cm

Transom Scissors 13 cm Compas a Soufflet 13 cm

| Kod<br>Code<br>Code | А   | В   | С  | D     | E     |     |
|---------------------|-----|-----|----|-------|-------|-----|
| BA 802              | 130 | 108 | 51 | 16,20 | 16,30 | 300 |