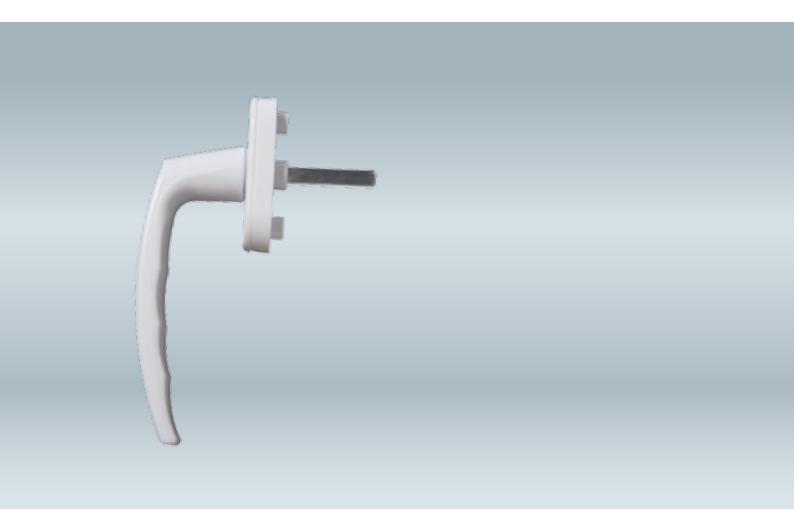

## Alüminyum Pencere Kolu

Aluminium Window Handle Poignée de fenêtre en aluminium

| Kod<br>Code<br>Code | Demir Uzunluk<br>Iron Bar<br>Barre de Fer | Kare<br>Square<br>Le carré | Vida Boyu<br>Screws Lenght (mm)<br>La Longueur du Vis | Kilit Pozisyonu<br>Locking Position<br>Crantage | + | ** |
|---------------------|-------------------------------------------|----------------------------|-------------------------------------------------------|-------------------------------------------------|---|----|
| 050010              | 35 mm, 45 mm                              | 7                          | M5*45                                                 | 45, 90                                          | 2 | 80 |