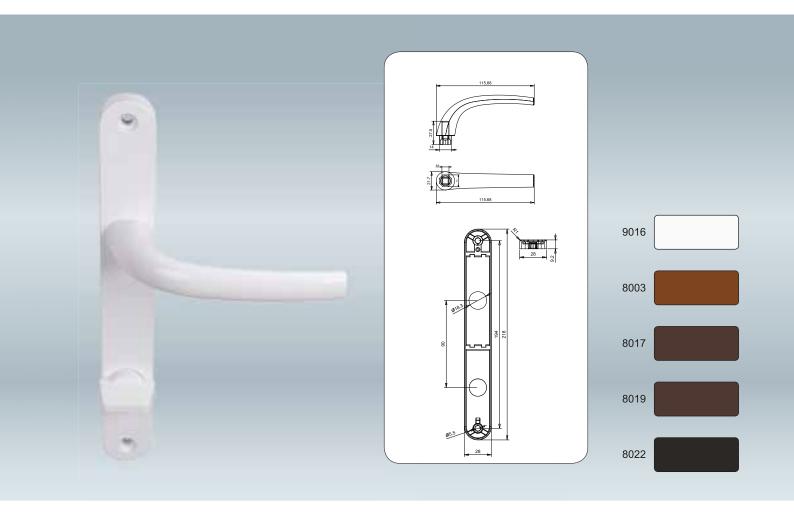

## Alüminyum Yaylı Kapı Kolu Silindirli 28/85 mm

Aluminium Door Handle with Spring, Cylindirical 28/85 mm Poignée de porte cylindrique avec ressort, en aluminium 28/85 mm

| Kod<br>Code<br>Code | Kilit Şekli<br>Keyhole<br>Forme de Serrure | Yay<br>Spring<br>Le Ressort | Merkez Mesafesi<br>Axis Distance<br>Distance de L'axe | А   | В   | Demir Uzunluk<br>Iron Bar<br>Barre de Fer | Kare<br>Square<br>Le carré | Vida Boyu<br>Screws Lenght (mm)<br>La Longueur du Vis | <b>+</b> | *** |
|---------------------|--------------------------------------------|-----------------------------|-------------------------------------------------------|-----|-----|-------------------------------------------|----------------------------|-------------------------------------------------------|----------|-----|
| 032850              | 0                                          | ✓                           | 28 / 85 mm                                            | 215 | 195 | 115 mm                                    | 8                          | M5*80                                                 | 2        | 30  |
| 032850/60           |                                            | <b>√</b>                    | 28 / 85 mm                                            | 215 | 195 | 105 mm                                    | 8                          | M5*70                                                 | 2        | 30  |
| 032850/80           | 0                                          | ✓                           | 28 / 85 mm                                            | 215 | 195 | 135 mm                                    | 8                          | M5*90                                                 | 2        | 30  |
| 032892              |                                            | <b>√</b>                    | 28 / 92 mm                                            | 215 | 195 | 115 mm                                    | 8                          | M5*80                                                 | 2        | 30  |
| 032892/60           | 0                                          | ✓                           | 28 / 92 mm                                            | 215 | 195 | 105 mm                                    | 8                          | M5*70                                                 | 2        | 30  |
| 032892/80           |                                            | <b>√</b>                    | 28 / 92 mm                                            | 215 | 195 | 135 mm                                    | 8                          | M5*90                                                 | 2        | 30  |

## Alüminyum Yaylı Kapı Kolu WC 28/90 mm

Aluminium Door Handle with Spring, WC 28/90 mm Poignée de porte avec ressort pour WC, en aluminium 28/90 mm

| Kod<br>Code<br>Code | Kilit Şekli<br>Keyhole<br>Forme de Serrure | Yay<br>Spring<br>Le Ressort | Merkez Mesafesi<br>Axis Distance<br>Distance de L'axe | А   | В   | Demir Uzunluk<br>Iron Bar<br>Barre de Fer | Kare<br>Square<br>Le carré | Vida Boyu<br>Screws Lenght (mm)<br>La Longueur du Vis | <b>+</b> |    |
|---------------------|--------------------------------------------|-----------------------------|-------------------------------------------------------|-----|-----|-------------------------------------------|----------------------------|-------------------------------------------------------|----------|----|
| 032870              |                                            | <b>√</b>                    | 28 / 90 mm                                            | 215 | 195 | 115 mm/80 mm                              | 8                          | M5*80                                                 | 2        | 30 |
| 032870/60           |                                            | $\checkmark$                | 28 / 90 mm                                            | 215 | 195 | 105 mm/ 80 mm                             | 8                          | M5*70                                                 | 2        | 30 |
| 032870/80           |                                            | <b>√</b>                    | 28 / 90 mm                                            | 215 | 195 | 135 mm/ 105 mm                            | 8                          | M5*90                                                 | 2        | 30 |