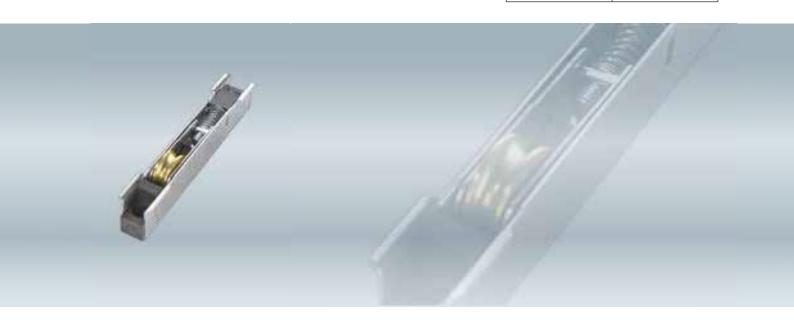

# Zamak Barel

Cylindre en Zinc Cylindre en Zinc

| Kod<br>Code<br>Code | L   | А  | В  | С  | <b>X</b> | 0 | Pirinç<br>Brass | **  |
|---------------------|-----|----|----|----|----------|---|-----------------|-----|
| BZ 001              | 68  | 26 | 32 | 10 | 1        | 3 | <b>√</b>        | 120 |
| BZ 002              | 83  | 35 | 38 | 10 | 1        | 3 | ✓               | 120 |
| BZ 003              | 90  | 35 | 45 | 10 | 1        | 3 | ✓               | 120 |
| BZ 004              | 100 | 40 | 50 | 10 | 1        | 3 | ✓               | 120 |