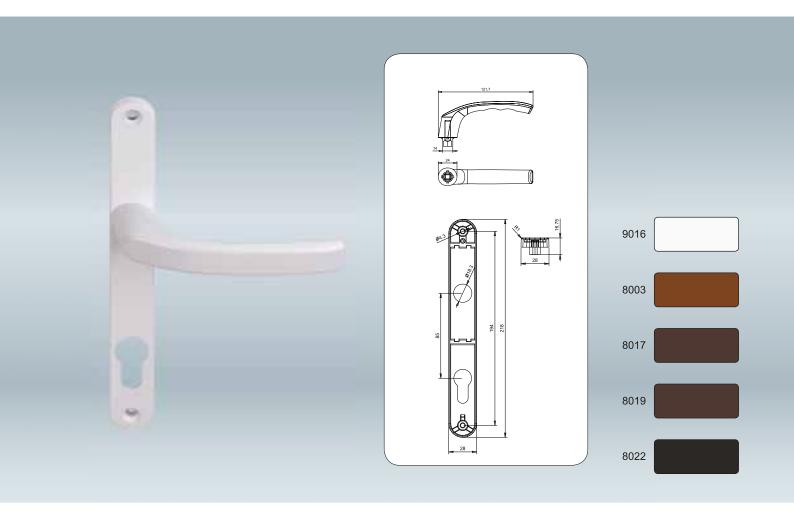

## Alüminyum Yaylı Kapı Kolu WC 25/90 mm

Aluminium Door Handle with Spring, WC 25/90 mm
Poignée de porte avec ressort pour WC, en aluminium 25/90 mm.

| Kod<br>Code<br>Code | Kilit Şekli<br>Keyhole<br>Forme de Serrure | Yay<br>Spring<br>Le Ressort | Merkez Mesafesi<br>Axis Distance<br>Distance de L'axe | Α   | В   | Demir Uzunluk<br>Iron Bar<br>Barre de Fer | Kare<br>Square<br>Le carré | Vida Boyu<br>Screws Lenght (mm)<br>La Longueur du Vis | <u>+</u> |    |
|---------------------|--------------------------------------------|-----------------------------|-------------------------------------------------------|-----|-----|-------------------------------------------|----------------------------|-------------------------------------------------------|----------|----|
| 032570              |                                            | <b>√</b>                    | 25 / 90 mm                                            | 215 | 195 | 115 mm/80 mm                              | 8                          | M5*80                                                 | 2        | 30 |
| 032570/60           |                                            | <b>√</b>                    | 25 / 90 mm                                            | 215 | 195 | 105 mm/80 mm                              | 8                          | M5*70                                                 | 2        | 30 |
| 032570/80           |                                            | ✓                           | 25 / 90 mm                                            | 215 | 195 | 135 mm/105 mm                             | 8                          | M5*90                                                 | 2        | 30 |