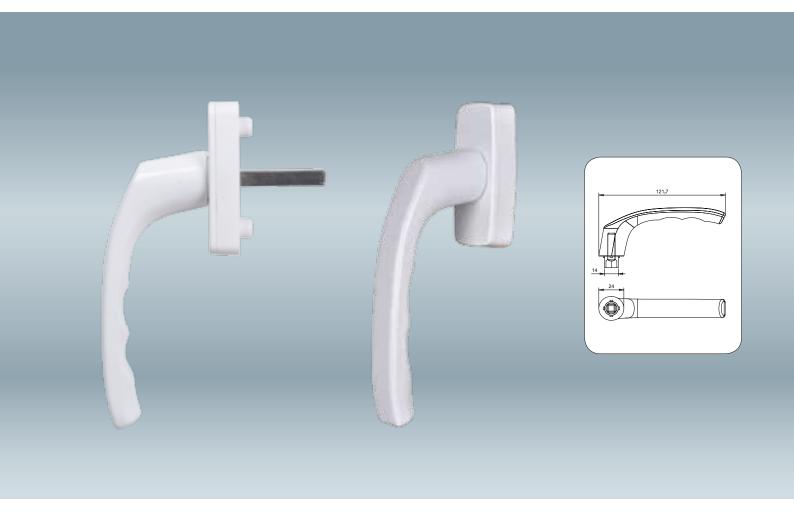

## Alüminyum Pencere Kolu

Aluminium Window Handle Poignée de fenêtre en aluminium

| Kod<br>Code<br>Code | Demir Uzunluk<br>Iron Bar<br>Barre de Fer | Kare<br>Square<br>Le carré | Vida Boyu<br>Screws Lenght (mm)<br>La Longueur du Vis | Kilit Pozisyonu<br>Locking Position<br>Crantage | + | *** |
|---------------------|-------------------------------------------|----------------------------|-------------------------------------------------------|-------------------------------------------------|---|-----|
| 040010              | 35 mm, 45 mm                              | 7                          | M5*45                                                 | 45, 90                                          | 2 | 100 |