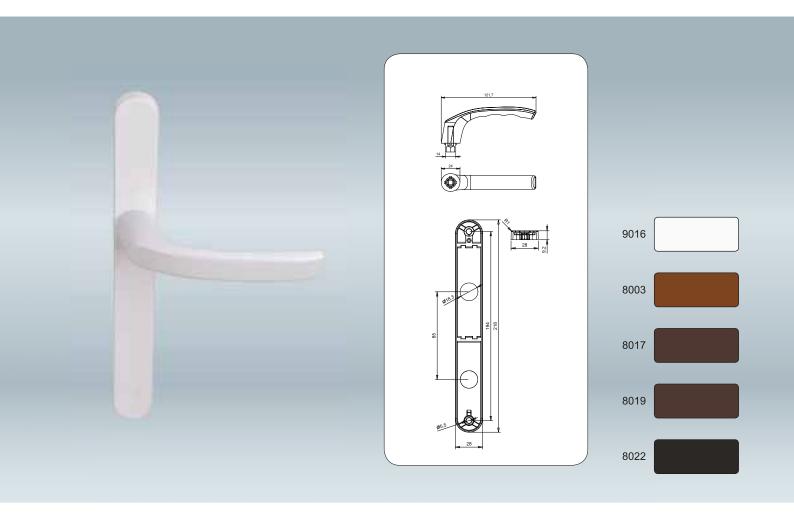

## Alüminyum Yaylı Kapı Kolu Silindirli 28/85 mm

Aluminium Door Handle with Spring, Cylindirical 28/85 mm Poignée de porte cylindrique avec ressort, en aluminium 28/85 mm

| Kod<br>Code<br>Code | Kilit Şekli<br>Keyhole<br>Forme de Serrure | Yay<br>Spring<br>Le Ressort | Merkez Mesafesi<br>Axis Distance<br>Distance de L'axe | А   | В   | Demir Uzunluk<br>Iron Bar<br>Barre de Fer | Kare<br>Square<br>Le carré | Vida Boyu<br>Screws Lenght (mm)<br>La Longueur du Vis | <b>+</b> | *** |
|---------------------|--------------------------------------------|-----------------------------|-------------------------------------------------------|-----|-----|-------------------------------------------|----------------------------|-------------------------------------------------------|----------|-----|
| 032850              | 0                                          | ✓                           | 28 / 85 mm                                            | 215 | 195 | 115 mm                                    | 8                          | M5*80                                                 | 2        | 30  |
| 032850/60           |                                            | <b>√</b>                    | 28 / 85 mm                                            | 215 | 195 | 105 mm                                    | 8                          | M5*70                                                 | 2        | 30  |
| 032850/80           | 0                                          | ✓                           | 28 / 85 mm                                            | 215 | 195 | 135 mm                                    | 8                          | M5*90                                                 | 2        | 30  |
| 032892              |                                            | <b>√</b>                    | 28 / 92 mm                                            | 215 | 195 | 115 mm                                    | 8                          | M5*80                                                 | 2        | 30  |
| 032892/60           | 0                                          | ✓                           | 28 / 92 mm                                            | 215 | 195 | 105 mm                                    | 8                          | M5*70                                                 | 2        | 30  |
| 032892/80           |                                            | <b>√</b>                    | 28 / 92 mm                                            | 215 | 195 | 135 mm                                    | 8                          | M5*90                                                 | 2        | 30  |