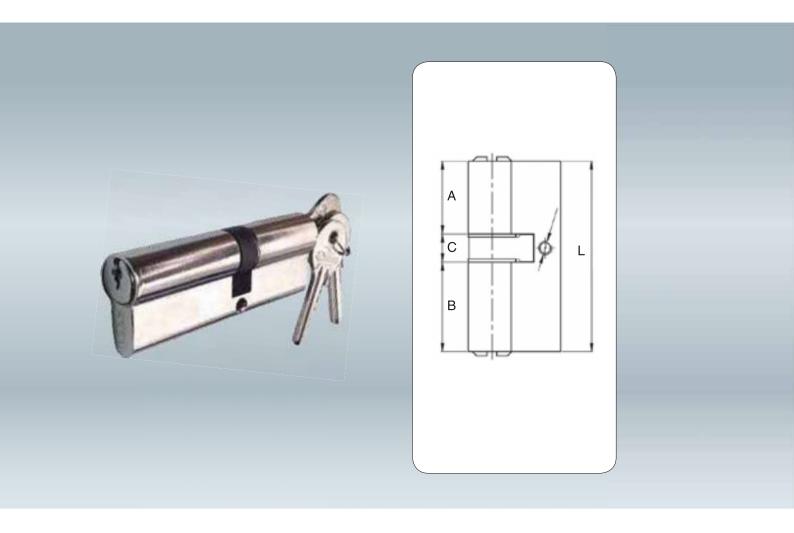

# Zamak Barel

Cylindre en Zinc Cylindre en Zinc

| Kod<br>Code<br>Code | L   | А  | В  | С  | <b>X</b> | 0 | Pirinç<br>Brass | **  |
|---------------------|-----|----|----|----|----------|---|-----------------|-----|
| BZ 001              | 68  | 26 | 32 | 10 | 1        | 3 | <b>√</b>        | 120 |
| BZ 002              | 83  | 35 | 38 | 10 | 1        | 3 | ✓               | 120 |
| BZ 003              | 90  | 35 | 45 | 10 | 1        | 3 | ✓               | 120 |
| BZ 004              | 100 | 40 | 50 | 10 | 1        | 3 | ✓               | 120 |