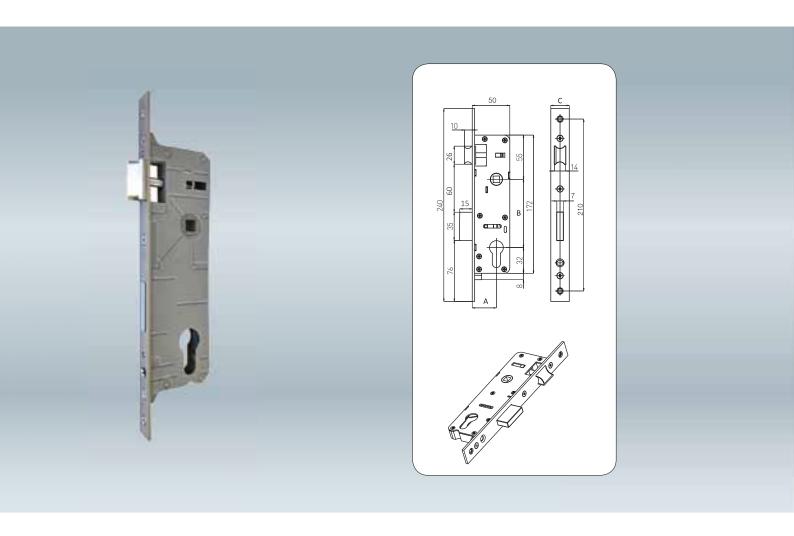

## PVC Kapı Kilidi Silindirli 35/85 mm

PVC Door Lock Cylindirical 35/85 mm Serrure de porte cylindrique en PVC 35/85mm

| Kod<br>Code<br>Code | А  | В  | С  | ** |
|---------------------|----|----|----|----|
| PVC 35-85           | 35 | 85 | 16 | 40 |

## PVC Kapı Kilidi WC 35/90 mm

PVC Door Lock WC 35/90 mm Serrure de porte WC en PVC 35/90 mm

| Kod<br>Code<br>Code | А  | В  | С  |    |
|---------------------|----|----|----|----|
| WC 35               | 35 | 90 | 16 | 40 |