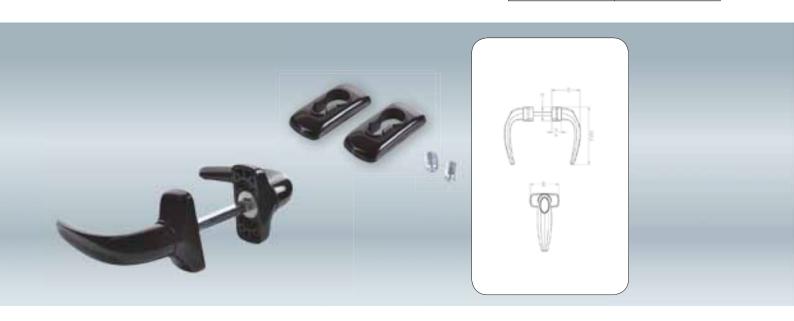

## Alüminyum Yaylı Kapı Kolu Silindirli 25/85 mm

Aluminium Door Handle with Spring, Cylindirical 25/85 mm Poignée de porte cylindrique a ressort, en aluminium 25/85mm

| Kod<br>Code<br>Code | Kilit Şekli<br>Keyhole<br>Forme de Serrure | Yay<br>Spring<br>Le Ressort | Merkez Mesafesi<br>Axis Distance<br>Distance de L'axe | А   | В   | Demir Uzunluk<br>Iron Bar<br>Barre de Fer | Kare<br>Square<br>Le carré | Vida Boyu<br>Screws Lenght (mm)<br>La Longueur du Vis | + |    |
|---------------------|--------------------------------------------|-----------------------------|-------------------------------------------------------|-----|-----|-------------------------------------------|----------------------------|-------------------------------------------------------|---|----|
| 030030              | 0                                          | ✓                           | 25 / 85 mm                                            | 215 | 195 | 115 mm                                    | 8                          | M5*80                                                 | 2 | 30 |
| 030030/60           | 0                                          | ✓                           | 25 / 85 mm                                            | 215 | 195 | 105 mm                                    | 8                          | M5*70                                                 | 2 | 30 |
| 030030/80           | 0                                          | ✓                           | 25 / 85 mm                                            | 215 | 195 | 135 mm                                    | 8                          | M5*90                                                 | 2 | 30 |