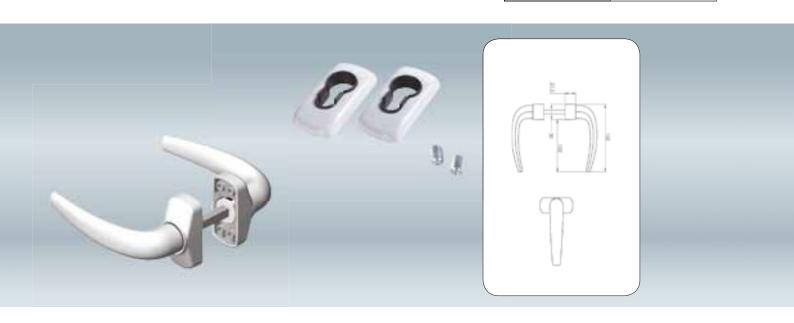

## Alüminyum Yaylı Kapı Kolu Silindirli 25/85 mm

Aluminium Door Handle with Spring, Cylindirical 25/85 mm Poignée de porte cylindrique a ressort, en aluminium 25/85mm

| Kod<br>Code<br>Code | Kilit Şekli<br>Keyhole<br>Forme de Serrure | Yay<br>Spring<br>Le Ressort | Merkez Mesafesi<br>Axis Distance<br>Distance de L'axe | А   | В   | Demir Uzunluk<br>Iron Bar<br>Barre de Fer | Kare<br>Square<br>Le carré | Vida Boyu<br>Screws Lenght (mm)<br>La Longueur du Vis | + |    |
|---------------------|--------------------------------------------|-----------------------------|-------------------------------------------------------|-----|-----|-------------------------------------------|----------------------------|-------------------------------------------------------|---|----|
| 030030              | 0                                          | ✓                           | 25 / 85 mm                                            | 215 | 195 | 115 mm                                    | 8                          | M5*80                                                 | 2 | 30 |
| 030030/60           | 0                                          | ✓                           | 25 / 85 mm                                            | 215 | 195 | 105 mm                                    | 8                          | M5*70                                                 | 2 | 30 |
| 030030/80           | 0                                          | ✓                           | 25 / 85 mm                                            | 215 | 195 | 135 mm                                    | 8                          | M5*90                                                 | 2 | 30 |