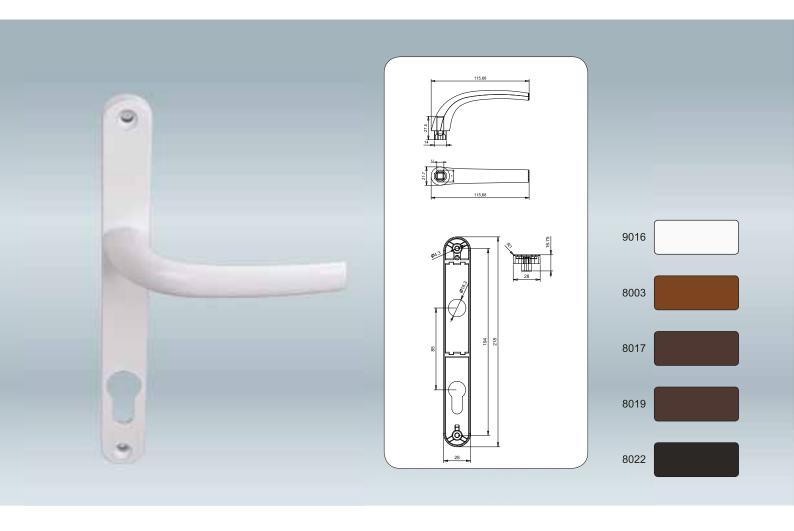

## Alüminyum Yaylı Kapı Kolu Silindirli 25/85 mm

Aluminium Door Handle with Spring, Cylindirical 25/85 mm Poignée de porte cylindrique a ressort, en aluminium 25/85mm

| Kod<br>Code<br>Code | Kilit Şekli<br>Keyhole<br>Forme de Serrure | Yay<br>Spring<br>Le Ressort | Merkez Mesafesi<br>Axis Distance<br>Distance de L'axe | А   | В   | Demir Uzunluk<br>Iron Bar<br>Barre de Fer | Kare<br>Square<br>Le carré | Vida Boyu<br>Screws Lenght (mm)<br>La Longueur du Vis | + |    |
|---------------------|--------------------------------------------|-----------------------------|-------------------------------------------------------|-----|-----|-------------------------------------------|----------------------------|-------------------------------------------------------|---|----|
| 030030              | 0                                          | ✓                           | 25 / 85 mm                                            | 215 | 195 | 115 mm                                    | 8                          | M5*80                                                 | 2 | 30 |
| 030030/60           | 0                                          | ✓                           | 25 / 85 mm                                            | 215 | 195 | 105 mm                                    | 8                          | M5*70                                                 | 2 | 30 |
| 030030/80           | 0                                          | ✓                           | 25 / 85 mm                                            | 215 | 195 | 135 mm                                    | 8                          | M5*90                                                 | 2 | 30 |

## Alüminyum Yaylı Kapı Kolu WC 25/90 mm

Aluminium Door Handle with Spring, WC 25/90 mm
Poignée de porte avec ressort pour WC, en aluminium 25/90 mm.

| Kod<br>Code<br>Code | Kilit Şekli<br>Keyhole<br>Forme de Serrure | Yay<br>Spring<br>Le Ressort | Merkez Mesafesi<br>Axis Distance<br>Distance de L'axe | Α   | В   | Demir Uzunluk<br>Iron Bar<br>Barre de Fer | Kare<br>Square<br>Le carré | Vida Boyu<br>Screws Lenght (mm)<br>La Longueur du Vis | <u>+</u> |    |
|---------------------|--------------------------------------------|-----------------------------|-------------------------------------------------------|-----|-----|-------------------------------------------|----------------------------|-------------------------------------------------------|----------|----|
| 032570              |                                            | <b>√</b>                    | 25 / 90 mm                                            | 215 | 195 | 115 mm/80 mm                              | 8                          | M5*80                                                 | 2        | 30 |
| 032570/60           |                                            | <b>√</b>                    | 25 / 90 mm                                            | 215 | 195 | 105 mm/80 mm                              | 8                          | M5*70                                                 | 2        | 30 |
| 032570/80           |                                            | ✓                           | 25 / 90 mm                                            | 215 | 195 | 135 mm/105 mm                             | 8                          | M5*90                                                 | 2        | 30 |

### Alüminyum Yaylı Kapı Kolu Barelsiz 25/85 mm

Aluminium Door Handle with Spring, Balcony 25/85 mm Poignée de porte avec ressort pour balcon, en aluminium 25/85 mm

| Kod<br>Code<br>Code | Kilit Şekli<br>Keyhole<br>Forme de Serrure | Yay<br>Spring<br>Le Ressort | Merkez Mesafesi<br>Axis Distance<br>Distance de L'axe | А   | В   | Demir Uzunluk<br>Iron Bar<br>Barre de Fer | Kare<br>Square<br>Le carré | Vida Boyu<br>Screws Lenght (mm)<br>La Longueur du Vis | <b>+</b> |    |
|---------------------|--------------------------------------------|-----------------------------|-------------------------------------------------------|-----|-----|-------------------------------------------|----------------------------|-------------------------------------------------------|----------|----|
| 032580              |                                            | $\checkmark$                | 25 / 85 mm                                            | 215 | 195 | 115 mm/80 mm                              | 8                          | M5*80                                                 | 2        | 30 |
| 032580/60           |                                            | ✓                           | 25 / 85 mm                                            | 215 | 195 | 105 mm/80 mm                              | 8                          | M5*70                                                 | 2        | 30 |
| 032580/80           |                                            | ✓                           | 25 / 85 mm                                            | 215 | 195 | 135 mm/100 mm                             | 8                          | M5*90                                                 | 2        | 30 |