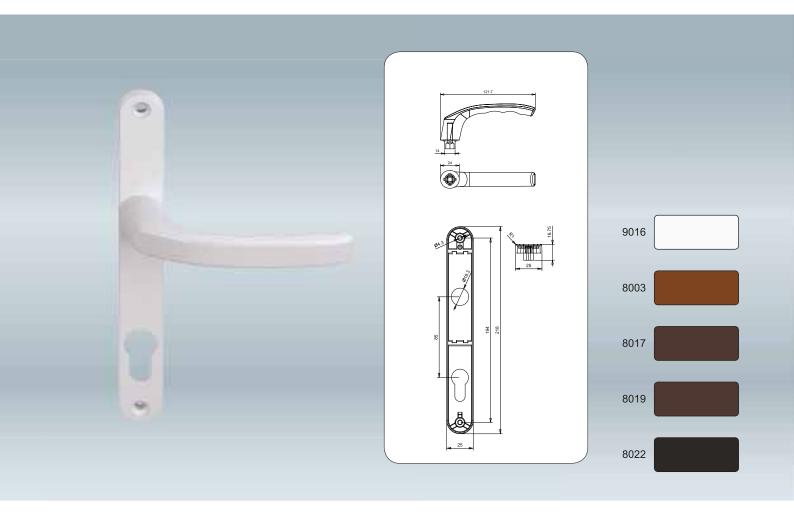

## PVC Kapı Kilidi Silindirli 35/85 mm

PVC Door Lock Cylindirical 35/85 mm Serrure de porte cylindrique en PVC 35/85mm

| Kod<br>Code<br>Code | А  | В  | С  | ** |
|---------------------|----|----|----|----|
| PVC 35-85           | 35 | 85 | 16 | 40 |