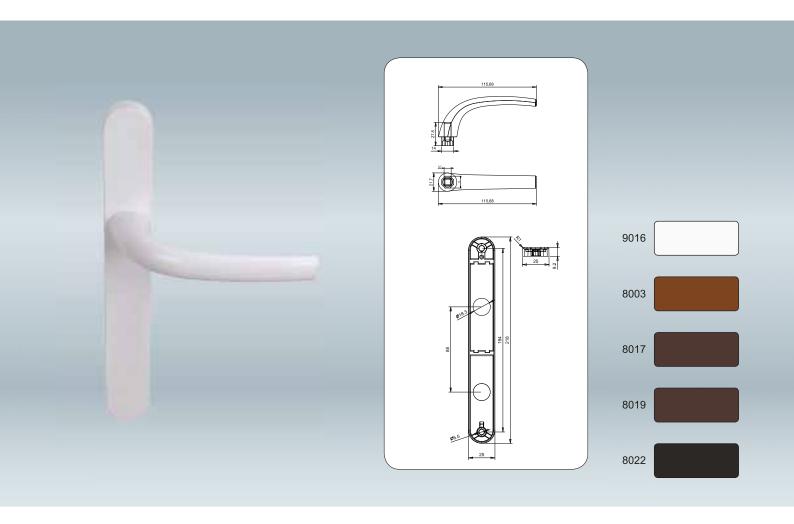

## Alüminyum Yaylı Kapı Kolu Silindirli 28/85 mm

Aluminium Door Handle with Spring, Cylindirical 28/85 mm Poignée de porte cylindrique avec ressort, en aluminium 28/85 mm

| Kod<br>Code<br>Code | Kilit Şekli<br>Keyhole<br>Forme de Serrure | Yay<br>Spring<br>Le Ressort | Merkez Mesafesi<br>Axis Distance<br>Distance de L'axe | А   | В   | Demir Uzunluk<br>Iron Bar<br>Barre de Fer | Kare<br>Square<br>Le carré | Vida Boyu<br>Screws Lenght (mm)<br>La Longueur du Vis | <b>+</b> | *** |
|---------------------|--------------------------------------------|-----------------------------|-------------------------------------------------------|-----|-----|-------------------------------------------|----------------------------|-------------------------------------------------------|----------|-----|
| 032850              | 0                                          | ✓                           | 28 / 85 mm                                            | 215 | 195 | 115 mm                                    | 8                          | M5*80                                                 | 2        | 30  |
| 032850/60           |                                            | <b>√</b>                    | 28 / 85 mm                                            | 215 | 195 | 105 mm                                    | 8                          | M5*70                                                 | 2        | 30  |
| 032850/80           | 0                                          | ✓                           | 28 / 85 mm                                            | 215 | 195 | 135 mm                                    | 8                          | M5*90                                                 | 2        | 30  |
| 032892              |                                            | <b>√</b>                    | 28 / 92 mm                                            | 215 | 195 | 115 mm                                    | 8                          | M5*80                                                 | 2        | 30  |
| 032892/60           | 0                                          | ✓                           | 28 / 92 mm                                            | 215 | 195 | 105 mm                                    | 8                          | M5*70                                                 | 2        | 30  |
| 032892/80           |                                            | <b>√</b>                    | 28 / 92 mm                                            | 215 | 195 | 135 mm                                    | 8                          | M5*90                                                 | 2        | 30  |