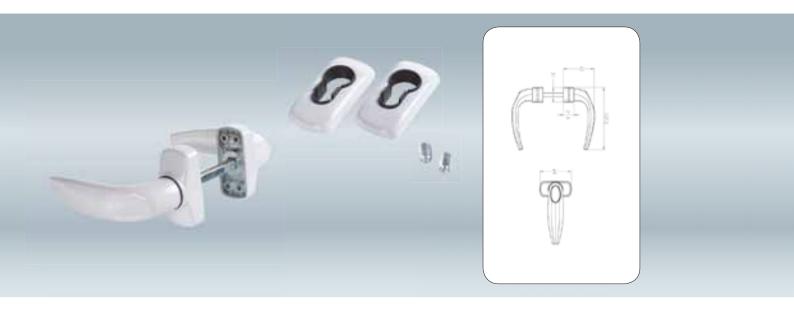

## Alüminyum Yaylı Kapı Kolu Silindirli 25/85 mm

Aluminium Door Handle with Spring, Cylindirical 25/85 mm Poignée de porte cylindrique a ressort, en aluminium 25/85mm

| Kod<br>Code<br>Code | Kilit Şekli<br>Keyhole<br>Forme de Serrure | Yay<br>Spring<br>Le Ressort | Merkez Mesafesi<br>Axis Distance<br>Distance de L'axe | А   | В   | Demir Uzunluk<br>Iron Bar<br>Barre de Fer | Kare<br>Square<br>Le carré | Vida Boyu<br>Screws Lenght (mm)<br>La Longueur du Vis | + |    |
|---------------------|--------------------------------------------|-----------------------------|-------------------------------------------------------|-----|-----|-------------------------------------------|----------------------------|-------------------------------------------------------|---|----|
| 030030              | 0                                          | ✓                           | 25 / 85 mm                                            | 215 | 195 | 115 mm                                    | 8                          | M5*80                                                 | 2 | 30 |
| 030030/60           | 0                                          | ✓                           | 25 / 85 mm                                            | 215 | 195 | 105 mm                                    | 8                          | M5*70                                                 | 2 | 30 |
| 030030/80           | 0                                          | ✓                           | 25 / 85 mm                                            | 215 | 195 | 135 mm                                    | 8                          | M5*90                                                 | 2 | 30 |