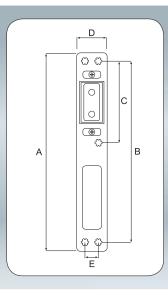

## Alüminyum Kapı Kilidi Silindirli 35/85 mm

Aluminium Door Lock Cylindirical 35/85 mm Serrure de Porte Cylindrique en Aluminium 35/85 mm

| Kod<br>Code<br>Code | А  | В  | С  | *** |
|---------------------|----|----|----|-----|
| 23-35-85            | 35 | 90 | 23 | 30  |

## Alüminyum Kapı Kilidi WC 35/90 mm

Aluminium Door Lock WC 35/90 mm Serrure de porte WC en Aluminium 35/90 mm

| Kod<br>Code<br>Code | А  | В  | С  |    |
|---------------------|----|----|----|----|
| WC 23               | 35 | 90 | 23 | 30 |