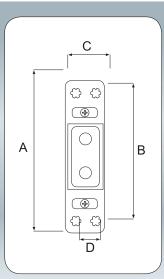

## PVC Kapı Kilidi Silindirli 35/85 mm

PVC Door Lock Cylindirical 35/85 mm Serrure de porte cylindrique en PVC 35/85mm

| Kod<br>Code<br>Code | А  | В  | С  | ** |
|---------------------|----|----|----|----|
| PVC 35-85           | 35 | 85 | 16 | 40 |

## PVC Kapı Kilidi WC 35/90 mm

PVC Door Lock WC 35/90 mm Serrure de porte WC en PVC 35/90 mm

| Kod<br>Code<br>Code | А  | В  | С  |    |
|---------------------|----|----|----|----|
| WC 35               | 35 | 90 | 16 | 40 |