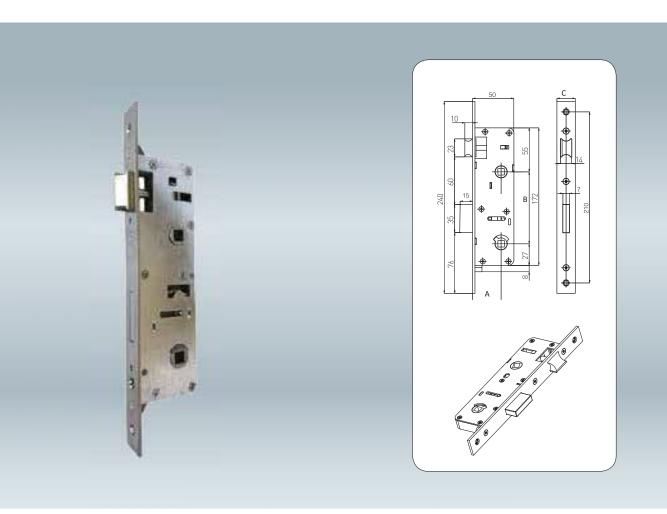

## PVC Kapı Kilidi Silindirli 35/85 mm

PVC Door Lock Cylindirical 35/85 mm Serrure de porte cylindrique en PVC 35/85mm

| Kod<br>Code<br>Code | А  | В  | С  | ** |
|---------------------|----|----|----|----|
| PVC 35-85           | 35 | 85 | 16 | 40 |

## PVC Kapı Kilidi WC 35/90 mm

PVC Door Lock WC 35/90 mm Serrure de porte WC en PVC 35/90 mm

| Kod<br>Code<br>Code | А  | В  | С  |    |
|---------------------|----|----|----|----|
| WC 35               | 35 | 90 | 16 | 40 |

## Alüminyum Kapı Kilidi Silindirli 35/85 mm

Aluminium Door Lock Cylindirical 35/85 mm Serrure de Porte Cylindrique en Aluminium 35/85 mm

| Kod<br>Code<br>Code | А  | В  | С  | *** |
|---------------------|----|----|----|-----|
| 23-35-85            | 35 | 90 | 23 | 30  |

## Alüminyum Kapı Kilidi WC 35/90 mm

Aluminium Door Lock WC 35/90 mm Serrure de porte WC en Aluminium 35/90 mm

| Kod<br>Code<br>Code | А  | В  | С  |    |
|---------------------|----|----|----|----|
| WC 23               | 35 | 90 | 23 | 30 |