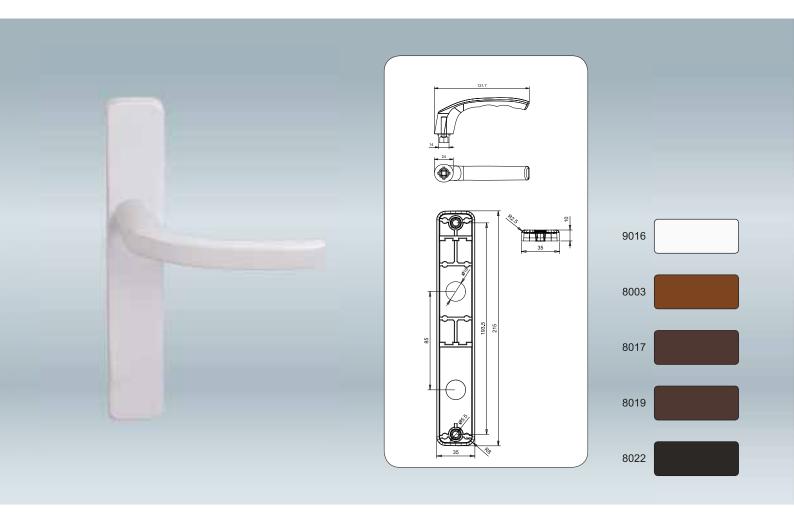

## Alüminyum Yaylı Kapı Kolu Silindirli 35/85 mm

Aluminium Door Handle with Spring, Cylindirical 35/85 mm
Poignée de porte cylindrique avec ressort, en aluminium 35/85 mm

| Kod<br>Code<br>Code | Kilit Şekli<br>Keyhole<br>Forme de Serrure | Yay<br>Spring<br>Le Ressort | Merkez Mesafesi<br>Axis Distance<br>Distance de L'axe | А   | В   | Demir Uzunluk<br>Iron Bar<br>Barre de Fer | Kare<br>Square<br>Le carré | Vida Boyu<br>Screws Lenght (mm)<br>La Longueur du Vis | <b>+</b> |    |
|---------------------|--------------------------------------------|-----------------------------|-------------------------------------------------------|-----|-----|-------------------------------------------|----------------------------|-------------------------------------------------------|----------|----|
| 050050              | 0                                          | ✓                           | 35 / 85 mm                                            | 215 | 195 | 115 mm                                    | 8                          | M5*80                                                 | 2        | 30 |
| 050050/60           |                                            | ✓                           | 35 / 85 mm                                            | 215 | 195 | 105 mm                                    | 8                          | M5*70                                                 | 2        | 30 |
| 050050/80           | 0                                          | ✓                           | 35 / 85 mm                                            | 215 | 195 | 135 mm                                    | 8                          | M5*90                                                 | 2        | 30 |
| 050092              |                                            | ✓                           | 35 / 92 mm                                            | 215 | 195 | 115 mm                                    | 8                          | M5*80                                                 | 2        | 30 |
| 050092/60           | 0                                          | <b>√</b>                    | 35 / 92 mm                                            | 215 | 195 | 105 mm                                    | 8                          | M5*70                                                 | 2        | 30 |
| 050092/80           |                                            | <b>√</b>                    | 35 / 92 mm                                            | 215 | 195 | 135 mm                                    | 8                          | M5*90                                                 | 2        | 30 |