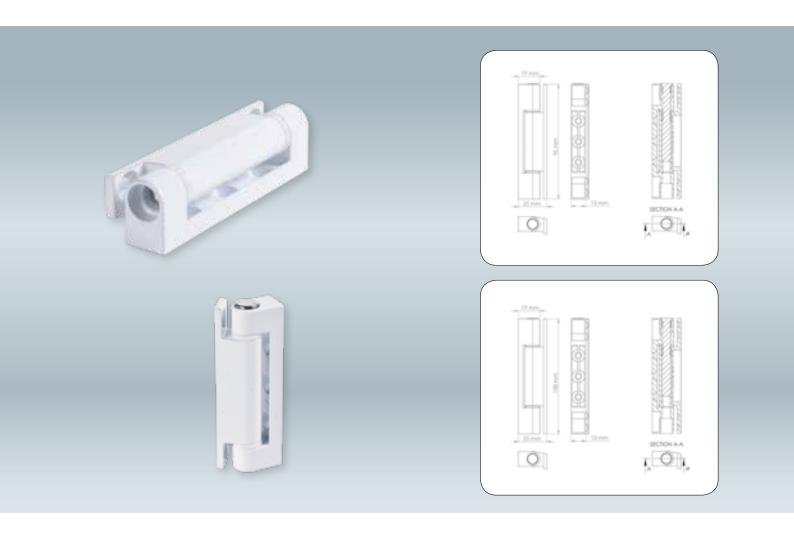

# 3D Zamak Ayarlı Kapı Menteşe

3D Zinc Adjustable Door Hinge Charnière de porte Ajustable 3D en zinc

| Kod<br>Code<br>Code |    |
|---------------------|----|
| 010027              | 24 |

## 3D Alüminyum Ayarlı Kapı Menteşe

3D Aluminium Adjustable Door Hinge Charnière de porte Ajustable 3D en Aluminium

| Kod<br>Code<br>Code | ** |
|---------------------|----|
| 010017              | 24 |