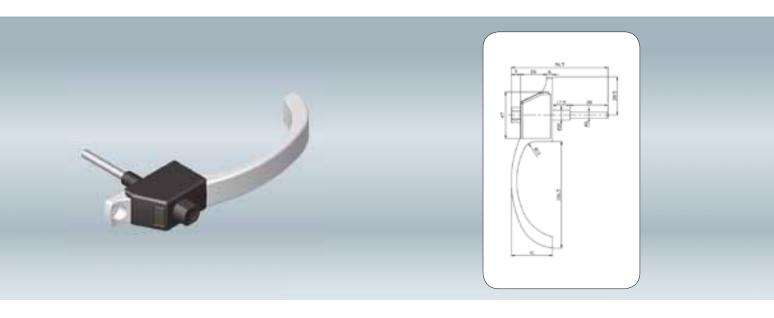

## Alüminyum Yaylı Kapı Kolu Silindirli 25/85 mm

Aluminium Door Handle with Spring, Cylindirical 25/85 mm Poignée de porte cylindrique a ressort, en aluminium 25/85mm

| Kod<br>Code<br>Code | Kilit Şekli<br>Keyhole<br>Forme de Serrure | Yay<br>Spring<br>Le Ressort | Merkez Mesafesi<br>Axis Distance<br>Distance de L'axe | А   | В   | Demir Uzunluk<br>Iron Bar<br>Barre de Fer | Kare<br>Square<br>Le carré | Vida Boyu<br>Screws Lenght (mm)<br>La Longueur du Vis | + |    |
|---------------------|--------------------------------------------|-----------------------------|-------------------------------------------------------|-----|-----|-------------------------------------------|----------------------------|-------------------------------------------------------|---|----|
| 030030              | 0                                          | ✓                           | 25 / 85 mm                                            | 215 | 195 | 115 mm                                    | 8                          | M5*80                                                 | 2 | 30 |
| 030030/60           | 0                                          | ✓                           | 25 / 85 mm                                            | 215 | 195 | 105 mm                                    | 8                          | M5*70                                                 | 2 | 30 |
| 030030/80           | 0                                          | ✓                           | 25 / 85 mm                                            | 215 | 195 | 135 mm                                    | 8                          | M5*90                                                 | 2 | 30 |