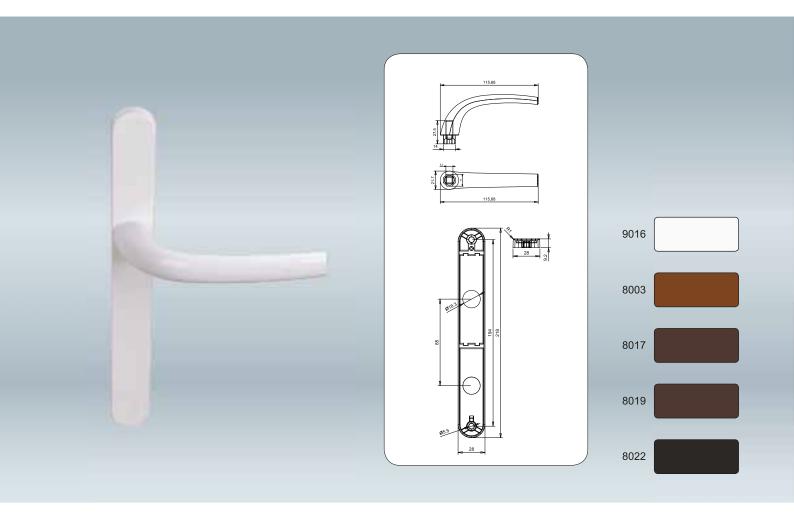

## Alüminyum Yaylı Kapı Kolu Silindirli 35/85 mm

Aluminium Door Handle with Spring, Cylindirical 35/85 mm Poignée de porte cylindrique avec ressort, en aluminium 35/85 mm

| Kod<br>Code<br>Code | Kilit Şekli<br>Keyhole<br>Forme de Serrure | Spring | Merkez Mesafesi<br>Axis Distance<br>Distance de L'axe | А   | В   | Demir Uzunluk<br>Iron Bar<br>Barre de Fer | Kare<br>Square<br>Le carré | Vida Boyu<br>Screws Lenght (mm)<br>La Longueur du Vis | <b>+</b> |    |
|---------------------|--------------------------------------------|--------|-------------------------------------------------------|-----|-----|-------------------------------------------|----------------------------|-------------------------------------------------------|----------|----|
| 030050              | 0                                          | ✓      | 35 / 85 mm                                            | 215 | 195 | 115 mm                                    | 8                          | M5*80                                                 | 2        | 30 |
| 030050/60           |                                            | ✓      | 35 / 85 mm                                            | 215 | 195 | 105 mm                                    | 8                          | M5*70                                                 | 2        | 30 |
| 030050/80           |                                            | ✓      | 35 / 85 mm                                            | 215 | 195 | 135 mm                                    | 8                          | M5*90                                                 | 2        | 30 |
| 030092              | 0                                          | ✓      | 35 / 92 mm                                            | 215 | 195 | 115 mm                                    | 8                          | M5*80                                                 | 2        | 30 |
| 030092/60           | 0                                          | ✓      | 35 / 92 mm                                            | 215 | 195 | 105 mm                                    | 8                          | M5*70                                                 | 2        | 30 |
| 030092/80           | 0                                          | ✓      | 35 / 92 mm                                            | 215 | 195 | 135 mm                                    | 8                          | M5*90                                                 | 2        | 30 |

## Alüminyum Yaylı Kapı Kolu WC 35/90 mm

Aluminium Door Handle with Spring,WC 35/90 mm
Poignée de porte avec ressort pour WC, en aluminium 35/90 mm

| Kod<br>Code<br>Code | Kilit Şekli<br>Keyhole<br>Forme de Serrure | Spring       | Merkez Mesafesi<br>Axis Distance<br>Distance de L'axe | Α   | В   | Demir Uzunluk<br>Iron Bar<br>Barre de Fer | Kare<br>Square<br>Le carré | Vida Boyu<br>Screws Lenght (mm)<br>La Longueur du Vis | +) |    |
|---------------------|--------------------------------------------|--------------|-------------------------------------------------------|-----|-----|-------------------------------------------|----------------------------|-------------------------------------------------------|----|----|
| 030070              |                                            | $\checkmark$ | 35 / 90 mm                                            | 215 | 195 | 115 mm/80 mm                              | 8                          | M5*80                                                 | 2  | 30 |
| 030070/60           |                                            | <b>√</b>     | 35 / 90 mm                                            | 215 | 195 | 105 mm/80 mm                              | 8                          | M5*70                                                 | 2  | 30 |
| 030070/80           |                                            | ✓            | 35 / 90 mm                                            | 215 | 195 | 135 mm/105 mm                             | 8                          | M5*90                                                 | 2  | 30 |

## Alüminyum Yaylı Kapı Kolu Barelsiz 35/85 mm

Aluminium Door Handle with Spring, Balcony 35/85 mm Poignée de porte avec ressort pour balcon, en Aluminium 35/85 mm

| Kod<br>Code<br>Code | Kilit Şekli<br>Keyhole<br>Forme de Serrure | Yay<br>Spring<br>Le Ressort | Merkez Mesafesi<br>Axis Distance<br>Distance de L'axe | Α   | В   | Demir Uzunluk<br>Iron Bar<br>Barre de Fer | Kare<br>Square<br>Le carré | Vida Boyu<br>Screws Lenght (mm)<br>La Longueur du Vis | <b>+</b> ==================================== |    |
|---------------------|--------------------------------------------|-----------------------------|-------------------------------------------------------|-----|-----|-------------------------------------------|----------------------------|-------------------------------------------------------|-----------------------------------------------|----|
| 030080              |                                            | <b>√</b>                    | 35 / 85 mm                                            | 215 | 195 | 115 mm/80 mm                              | 8                          | M5*80                                                 | 2                                             | 30 |
| 030080/60           |                                            | <b>√</b>                    | 35 / 85 mm                                            | 215 | 195 | 105 mm/80 mm                              | 8                          | M5*70                                                 | 2                                             | 30 |
| 030080/80           |                                            | <b>√</b>                    | 35 / 85 mm                                            | 215 | 195 | 135 mm/105 mm                             | 8                          | M5*90                                                 | 2                                             | 30 |