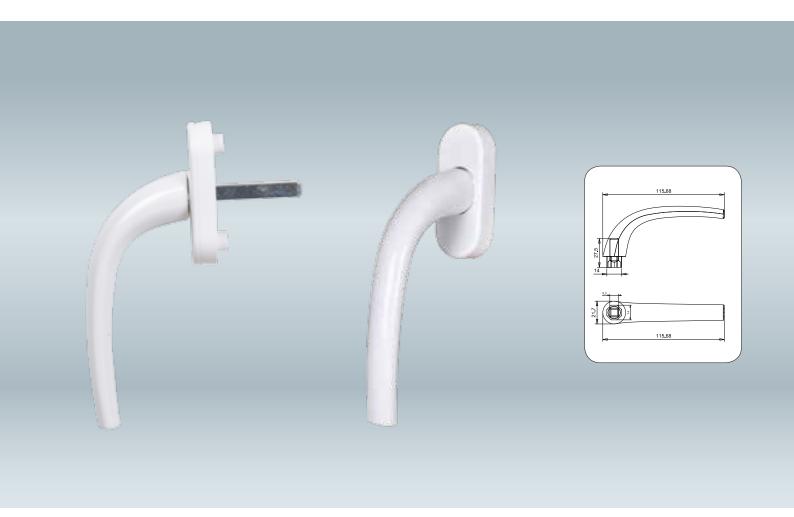

## Alüminyum Pencere Kolu

Aluminium Window Handle Poignée de fenêtre en aluminium

| Kod<br>Code<br>Code | Demir Uzunluk<br>Iron Bar<br>Barre de Fer | Kare<br>Square<br>Le carré | Vida Boyu<br>Screws Lenght (mm)<br>La Longueur du Vis | Kilit Pozisyonu<br>Locking Position<br>Crantage | + | *** |
|---------------------|-------------------------------------------|----------------------------|-------------------------------------------------------|-------------------------------------------------|---|-----|
| 040010              | 35 mm, 45 mm                              | 7                          | M5*45                                                 | 45, 90                                          | 2 | 100 |