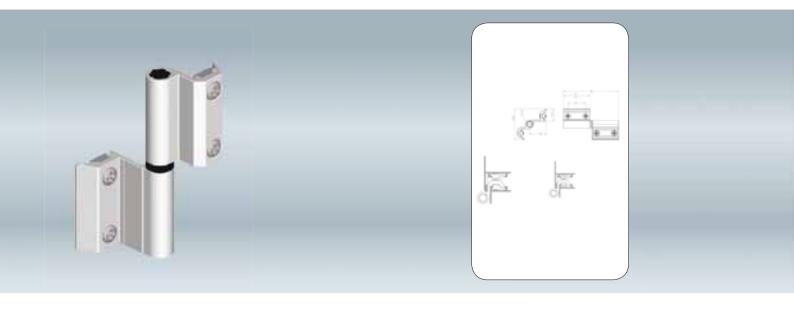

## Zamak Kapı Menteşe

Zinc Door Hinge Paumelle de porte en zinc

| Kod<br>Code<br>Code | Uzunluk (mm)<br>Lenght<br>Hauteur | **  |
|---------------------|-----------------------------------|-----|
| HN-95-01            | 95                                | 150 |
| HN-100-01           | 100                               | 150 |