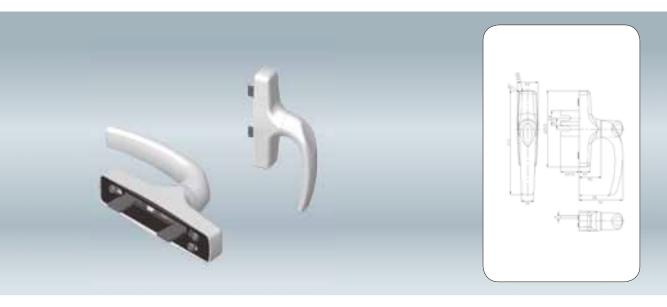

## Alüminyum Pencere Kolu

Aluminium Window Handle Poignée de fenêtre en aluminium

| Kod<br>Code<br>Code | Demir Uzunluk<br>Iron Bar<br>Barre de Fer | Kare<br>Square<br>Le carré | Vida Boyu<br>Screws Lenght (mm)<br>La Longueur du Vis | Kilit Pozisyonu<br>Locking Position<br>Crantage | + | *** |
|---------------------|-------------------------------------------|----------------------------|-------------------------------------------------------|-------------------------------------------------|---|-----|
| 040010              | 35 mm, 45 mm                              | 7                          | M5*45                                                 | 45, 90                                          | 2 | 100 |