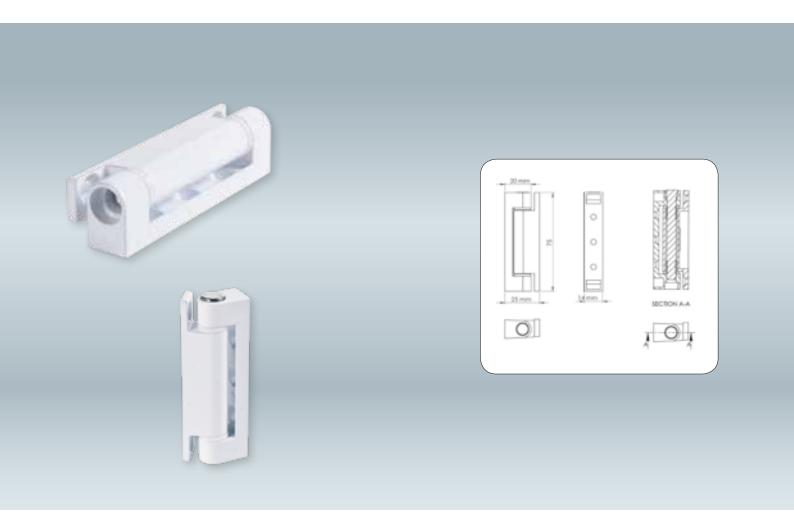

## 3D Alüminyum Ayarlı Kapı Menteşe

3D Aluminium Adjustable Door Hinge Charnière de porte Ajustable 3D en Aluminium

| Kod<br>Code<br>Code | ** |
|---------------------|----|
| 010017              | 24 |