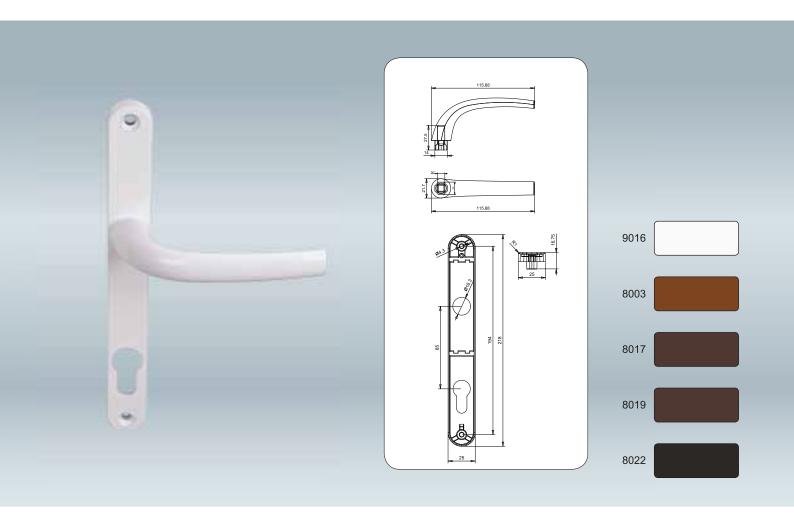

## Alüminyum Yaylı Kapı Kolu Silindirli 25/85 mm

Aluminium Door Handle with Spring, Cylindirical 25/85 mm Poignée de porte cylindrique a ressort, en aluminium 25/85mm

| Kod<br>Code<br>Code | Kilit Şekli<br>Keyhole<br>Forme de Serrure | Yay<br>Spring<br>Le Ressort | Merkez Mesafesi<br>Axis Distance<br>Distance de L'axe | А   | В   | Demir Uzunluk<br>Iron Bar<br>Barre de Fer | Kare<br>Square<br>Le carré | Vida Boyu<br>Screws Lenght (mm)<br>La Longueur du Vis | + |    |
|---------------------|--------------------------------------------|-----------------------------|-------------------------------------------------------|-----|-----|-------------------------------------------|----------------------------|-------------------------------------------------------|---|----|
| 030030              | 0                                          | ✓                           | 25 / 85 mm                                            | 215 | 195 | 115 mm                                    | 8                          | M5*80                                                 | 2 | 30 |
| 030030/60           | 0                                          | ✓                           | 25 / 85 mm                                            | 215 | 195 | 105 mm                                    | 8                          | M5*70                                                 | 2 | 30 |
| 030030/80           | 0                                          | ✓                           | 25 / 85 mm                                            | 215 | 195 | 135 mm                                    | 8                          | M5*90                                                 | 2 | 30 |