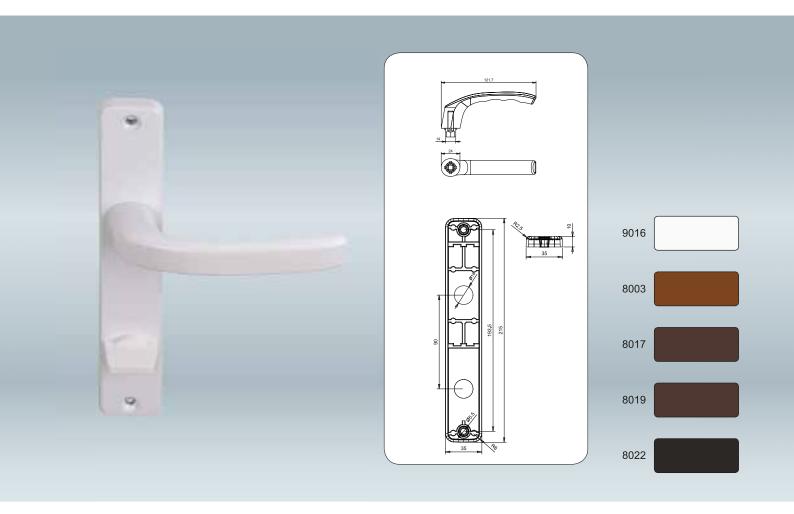

## Alüminyum Yaylı Kapı Kolu Silindirli 35/85 mm

Aluminium Door Handle with Spring, Cylindirical 35/85 mm Poignée de porte cylindrique avec ressort, en aluminium 35/85 mm

| Kod<br>Code<br>Code | Kilit Şekli<br>Keyhole<br>Forme de Serrure | Spring | Merkez Mesafesi<br>Axis Distance<br>Distance de L'axe | А   | В   | Demir Uzunluk<br>Iron Bar<br>Barre de Fer | Kare<br>Square<br>Le carré | Vida Boyu<br>Screws Lenght (mm)<br>La Longueur du Vis | <b>+</b> |    |
|---------------------|--------------------------------------------|--------|-------------------------------------------------------|-----|-----|-------------------------------------------|----------------------------|-------------------------------------------------------|----------|----|
| 030050              | 0                                          | ✓      | 35 / 85 mm                                            | 215 | 195 | 115 mm                                    | 8                          | M5*80                                                 | 2        | 30 |
| 030050/60           |                                            | ✓      | 35 / 85 mm                                            | 215 | 195 | 105 mm                                    | 8                          | M5*70                                                 | 2        | 30 |
| 030050/80           |                                            | ✓      | 35 / 85 mm                                            | 215 | 195 | 135 mm                                    | 8                          | M5*90                                                 | 2        | 30 |
| 030092              | 0                                          | ✓      | 35 / 92 mm                                            | 215 | 195 | 115 mm                                    | 8                          | M5*80                                                 | 2        | 30 |
| 030092/60           | 0                                          | ✓      | 35 / 92 mm                                            | 215 | 195 | 105 mm                                    | 8                          | M5*70                                                 | 2        | 30 |
| 030092/80           | 0                                          | ✓      | 35 / 92 mm                                            | 215 | 195 | 135 mm                                    | 8                          | M5*90                                                 | 2        | 30 |